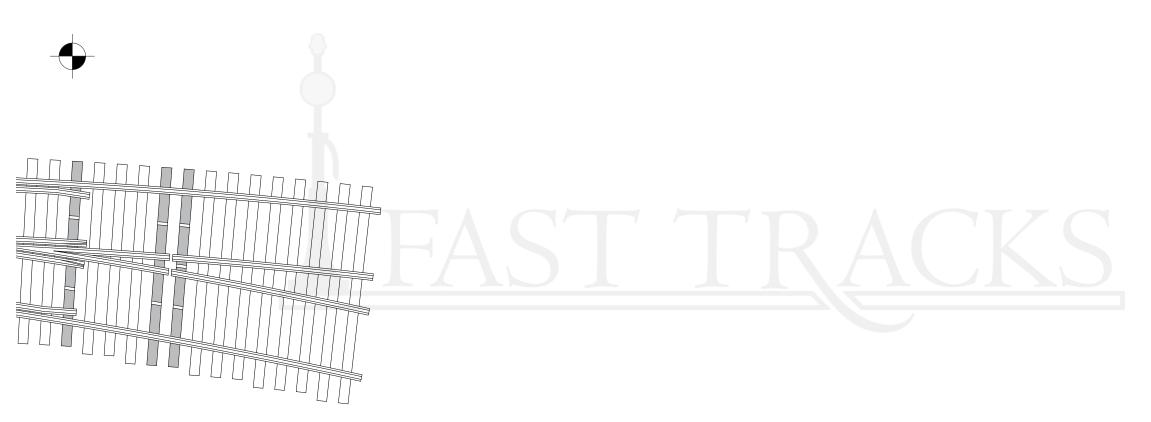

## Notes:

- 1. The location of the rails is for reference only and should not be used for the placement of rail.
- We are always updating and refining our printable tie templates. Always be sure that you are using the most recent version.
- 3. For a complete selection of up-to-date templates, visit us on the web at www.handlaidtrack.com.
- 4. Shaded ties indicate the location of the PC Board ties.
- 5. Gaps that are needed for DC and DCC compatibility are indicated with a blank area on the shaded ties.