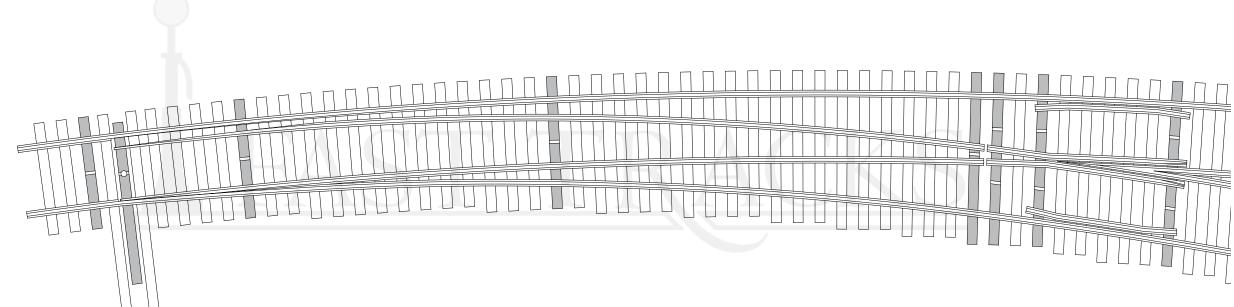

## Notes:

- 1. The location of the rails is for reference only and should not be used for the placement of rail.
- We are always updating and refining our printable tie templates. Always be sure that you are using the most recent version.
- 3. For a complete selection of up-to-date templates, visit us on the web at www.handlaidtrack.com.
- 4. Shaded ties indicate the location of the PC Board ties.
- 5. Gaps that are needed for DC and DCC compatibility are indicated with a blank area on the shaded ties.