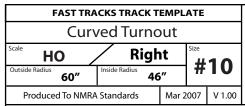

## Notes:

- 1. The location of the rails is for reference only and should not be used for the placement of rail.
- We are always updating and refining our printable tie templates. Always be sure that you are using the most recent version.
- 3. For a complete selection of up-to-date templates, visit us on the web at www.handlaidtrack.com.
- 4. Shaded ties indicate the location of the PC Board ties.
- 5. Gaps that are needed for DC and DCC compatibility are indicated with a blank area on the shaded ties.