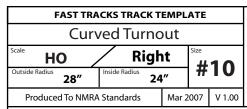

## Notes:

- 1. The location of the rails is for reference only and should not be used for the placement of rail.
- We are always updating and refining our printable tie templates. Always be sure that you are using the most recent version.
- 3. For a complete selection of up-to-date templates, visit us on the web at www.handlaidtrack.com.
- 4. Shaded ties indicate the location of the PC Board ties.
- 5. Gaps that are needed for DC and DCC compatibility are indicated with a blank area on the shaded ties.