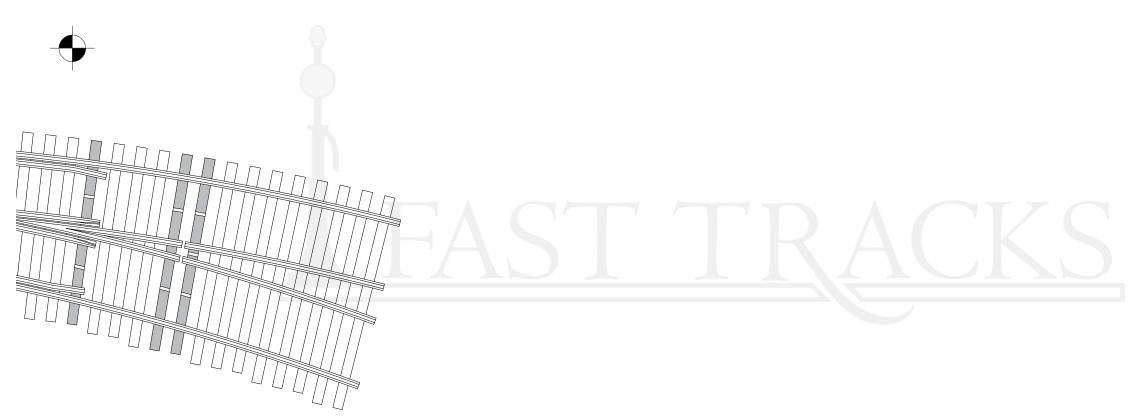

## Notes:

- 1. The location of the rails is for reference only and should not be used for the placement of rail.
- We are always updating and refining our printable tie templates. Always be sure that you are using the most recent version.
- 3. For a complete selection of up-to-date templates, visit us on the web at www.handlaidtrack.com.
- 4. Shaded ties indicate the location of the PC Board ties.
- 5. Gaps that are needed for DC and DCC compatibility are indicated with a blank area on the shaded ties.