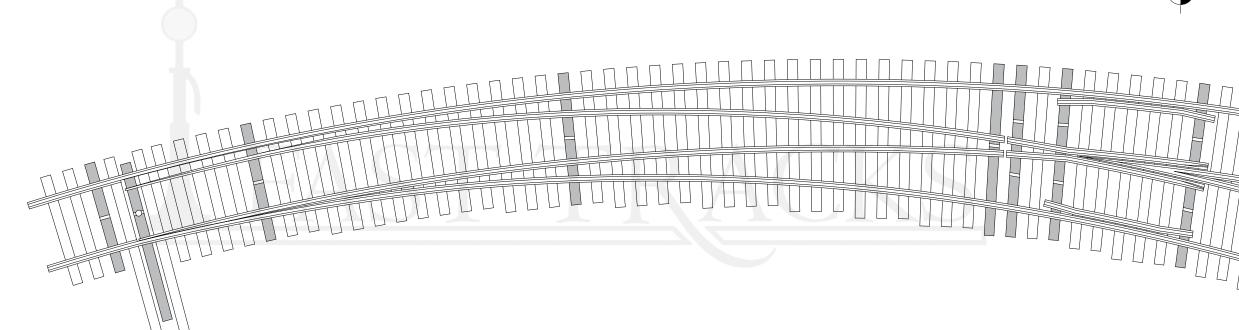

## Notes:

- 1. The location of the rails is for reference only and should not be used for the placement of rail.
- We are always updating and refining our printable tie templates. Always be sure that you are using the most recent version.
- 3. For a complete selection of up-to-date templates, visit us on the web at www.handlaidtrack.com.
- 4. Shaded ties indicate the location of the PC Board ties.
- 5. Gaps that are needed for DC and DCC compatibility are indicated with a blank area on the shaded ties.